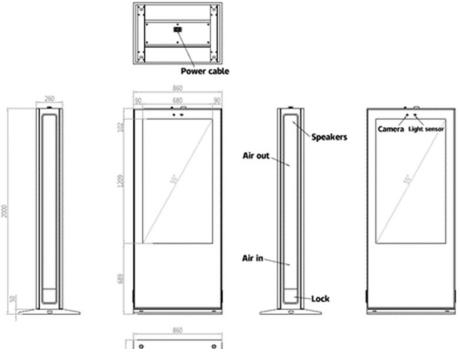

rtime. The LCD panels used in high brightness screens are designed to withstand extreme temperatures up to 50°C without blackening.

#### **FEATURES**

- High brightness sun readable screen(2500nits).
- Waterproof standard IP65.
- 9mm PVB laminated glass, ultra clear and high security
- Unique cooling system can let display working under direct
- Commercial designed for 24/7 operation.
- Can be inbuilt PC or Android player, touch screen is optional.
- Built in heater, the LCD display can be worked -20°C.

### **DIMENSIONS**

H 860 mm L 260 mm W 2000 mm

### **APPLICATIONS**

Bus stop, pharmacies, public places, shopping centres, car parks, ports, airports, cinemas,

stadiums, entertainment facilities, hotels and all public places with high numbers of visitors.







android

outdoor













# infordatadealers.com

per informazioni contattare: commerciale@infordata.it - 040 367 189