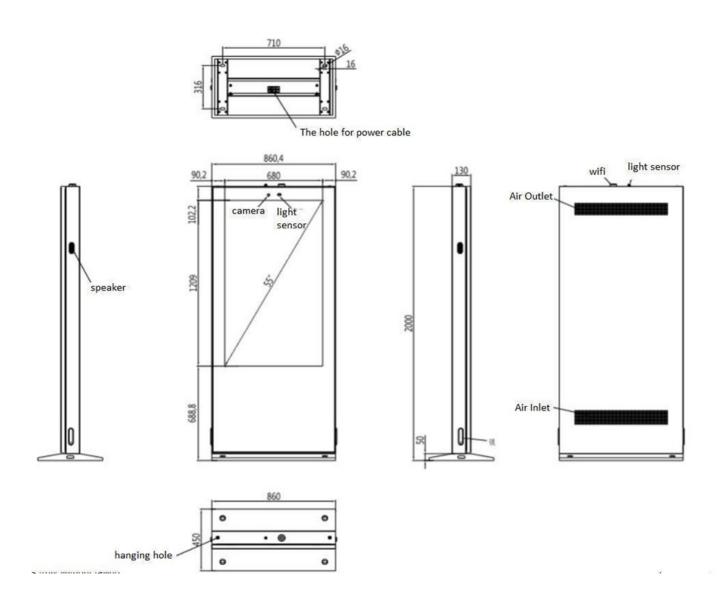

g green energy saving to protect the long-term use of the LCD screen..
- With outdoor professional high-bright LCD screen, the video image is brighter and the three-dimensional effect is stronger.
  16.7M colors, the picture is more natural, and the delicate picture is truly without tailing.
- Super long life, 7\*24 hours of uninterrupted work, up to 50,000 hours.
- Electrical:
- Electrical protection: leakage, overload, overvoltage protection, lightning protection device, over temperature protection, water leakage

### DIMENSIONS

H. 2000 mm, L. 860,4 mm, W. 130 mm Weight 130 Kg

#### **APPLICATIONS**

Bus stop, pharmacies, public places, shopping centres, car parks, ports, airports, cinemas, stadiums, entertainment facilities, hotels and all public places with high numbers of visitors.







# infordatadealers.com

per informazioni contattare: commerciale@infordata.it - 040 367 189