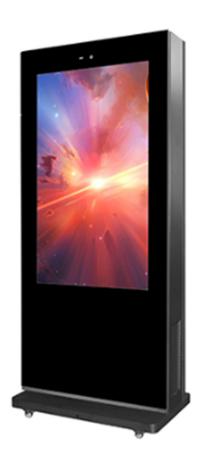

### 55 inch Outdoor Floor Standing Digital Signage

#### DESCRIPTION

55 inch digital signage range of premium high brightness monitors are for use in the most demanding, and brightest environments.

These screens are designed for use in direct sunlight. With sunlight comes heat. A normal LCD screen when exposed to high temperatures will fail causing dark patches to appear on screen which degrades the screen overtime. The LCD panels used in high brightness screens are designed to withstand extreme temperatures up to 50°C without blackening.