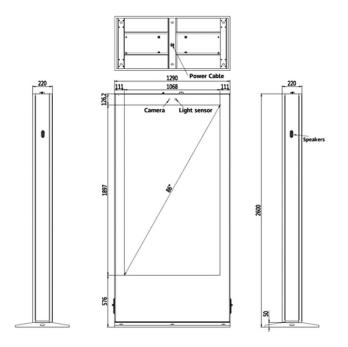

s the screen overtime. The LCD panels used in high brightness screens are designed to withstand extreme temperatures up to 60°C without blackening.

#### **FEATURES**

- High brightness sun readable screen(3000nits)
- IP65
- 6mm PVB laminated glass, ultra clear and high security
- Unique cooling system can let display working under direct sunlight.
- Commercial designed for 24/7 operation
- Can be inbuilt PC or Android player, touch screen is optional.
- Built in heater, the LCD display can be worked -20°C

### **DIMENSIONS**

H. 2600 mm, L. 1290 mm, W. 220 mm

#### **APPLICATIONS**

Public places, shopping centres, ports, airports, cinemas, stadiums, entertainment facilities, hotels and all public places with high numbers of visitors.







android

outdoor



readbale under sunlight













# infordatadealers.com

per informazioni contattare: commerciale@infordata.it - 040 367 189